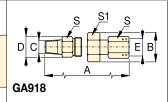

## Swivel Adaptor (GA918)

· Simplifies gauge installation and reading.

|                 | •               |    | •       |      |         |    |    |  |  |  |  |
|-----------------|-----------------|----|---------|------|---------|----|----|--|--|--|--|
| Model<br>Number | Dimensions (mm) |    |         |      |         |    |    |  |  |  |  |
|                 | Α               | В  | С       | D    | Е       | S  | S1 |  |  |  |  |
| GA918           | 117             | 43 | ½" NPTF | 28,5 | ½" NPTF | 29 | 38 |  |  |  |  |