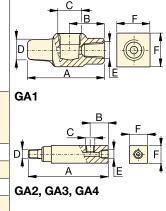

#### **Gauge Adaptors (GA-Series)**

- · For easy mounting of a pressure gauge onto your system
- Male end screws into pump or cylinder port, female end accepts hose or coupler, 3<sup>rd</sup> port is for gauge connection
- GA918 provides for swivel connection.

| Model<br>Number | Gauge<br>Port | Male<br>End | Female<br>End | Dimensions (mm) |    |           |           |         |    |  |
|-----------------|---------------|-------------|---------------|-----------------|----|-----------|-----------|---------|----|--|
|                 | (NPTF)        | (NPTF)      | (NPTF)        | Α               | В  | С         | D         | E       | F  |  |
| GA1             | 1/2"          | 3/8"        | 3/8"          | 71              | 31 | ½" NPTF   | %" NPTF   | %" NPTF | 32 |  |
| GA2             | 1/2"          | 3/8"        |               | 155             | 35 | ½" NPTF   | %" NPTF   | %" NPTF | 32 |  |
| GA3             | 1/4"          | 3/8"        |               | 133             | 35 | 1/4" NPTF | %" NPTF   | %" NPTF | 32 |  |
| GA4             | 1/2"          | 1/4"        |               | 111             | 35 | ½" NPTF   | 1/4" NPTF | %" NPTF | 32 |  |