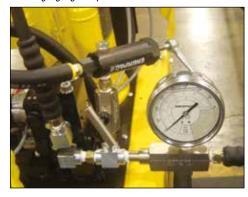

# GA, NV, V Series

Maximum Operating Pressure:

700 bar

▼ A gauge is easily installed into your hydraulic system using a gauge adaptor.