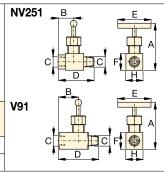

### Needle Valves (V- and NV-Series)

- Both NV251 and V91 provide positive shut-off
- 316 stainless steel stem, 24 threads/in (NV251).

|     | Į  |   |  |
|-----|----|---|--|
| 0   |    |   |  |
| - 3 | 88 | m |  |

| Model  | Orifice<br>(mm) | Thread    | Dimensions (mm) |    |           |    |    |    |    |  |  |
|--------|-----------------|-----------|-----------------|----|-----------|----|----|----|----|--|--|
| Number |                 | Size      | Α               | В  | С         | D  | Е  | F  | Н  |  |  |
| NV251  | 4,3             | 1/4" NPTF | 57              | 29 | 1/4" NPTF | 57 | 46 | 19 | 19 |  |  |
| V91    | 4,8             | ½" NPTF   | 89              | 32 | ½" NPTF   | 64 | 32 | 37 | 37 |  |  |