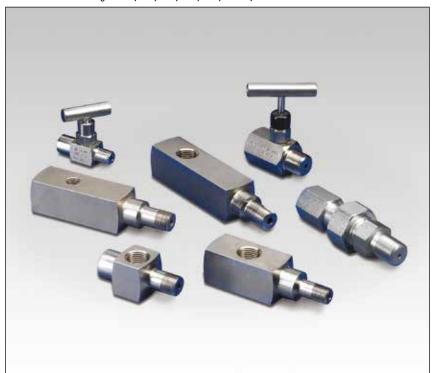

# **Gauge Accessories**

▼ Shown from left to right: GA3, V91, GA1, GA2, GA4, NV251, GA918

#### **Gauge Adaptors (GA-Series)**

- · For easy mounting of a pressure gauge onto your system
- Male end screws into pump or cylinder port, female end accepts hose or coupler, 3<sup>rd</sup> port is for gauge connection
- GA918 provides for swivel connection.

### Needle Valves (V- and NV-Series)

- Both NV251 and V91 provide positive shut-off
- 316 stainless steel stem, 24 threads/in (NV251).

|     | Į  |   |  |
|-----|----|---|--|
| 0   |    |   |  |
| - 3 | 88 | m |  |