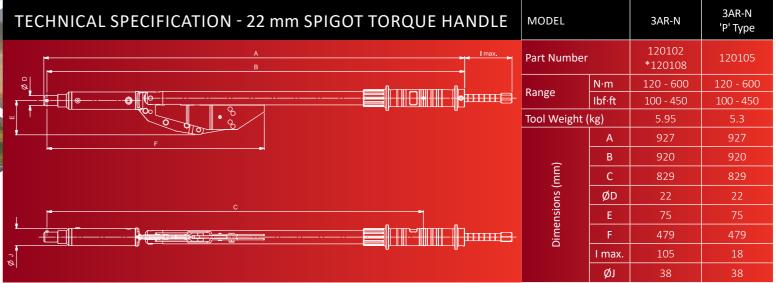

TECHNICAL SPECIFICATION - INDUSTRIAL PUSH-THROUGH

<sup>\*</sup>N·m only version