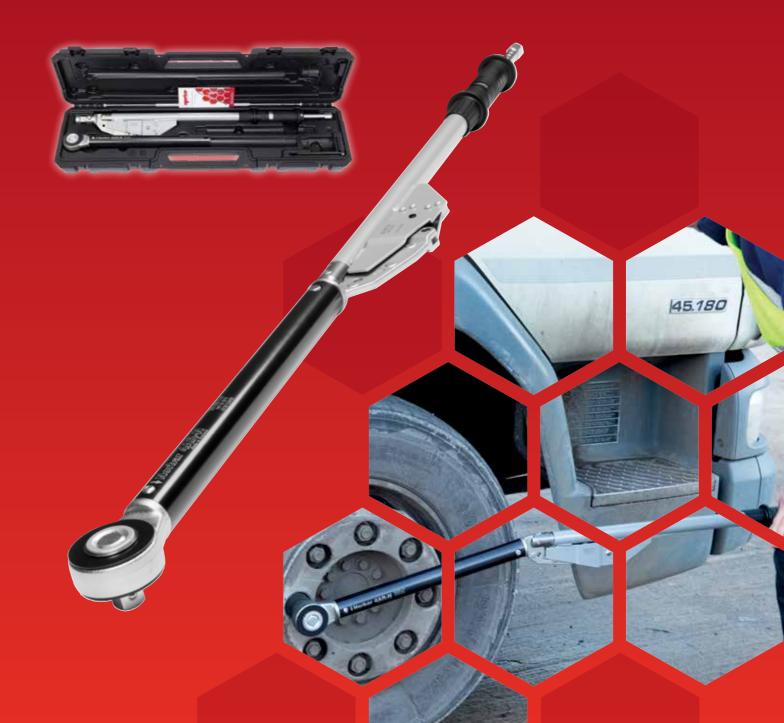

# INDUSTRIAL TORQUE WRENCH

ROBUST WITH UNMISTAKABLE TORQUE SIGNAL NOW SPLIT FOR EASE OF STORAGE AND TRANSPORTATION

# www.norbar.com

Part number 07594 | Issue 2

© Norbar Torque Tools Ltd 2019

The heavy road fleet industry and other heavy duty operators love the 'Industrial' wrench for its robustness and clear torque signal. This new generation retains these qualities but improves upon the original's scale for more accurate setting and can be split into two parts for easy storage and economic shipping.

Push-through ratchet allows two direction torqueing

Can be split and packed in two parts for a smaller, easier to transport tool (as shown below)

Packed dimensions: 970 x 260 x 95 mm  $(L \times W \times H)$ 

Robust construction gives accurate results to ±4% even in arduous working conditions. Tool is supplied with a **Declaration of Conformance which meets** the requirements of ISO 6789-1:2017

Unique profiled cam and reaction plate gives much clearer torque signal and the large break angle greatly reduces the possibility of over-torqueing

Designed for cost-effective servicing

> New handle - more comfortable and guides operator's hand to correct position

Easy to read scale is shielded from dust, dirt and spray

Easy to set accurately (Setting tool included)