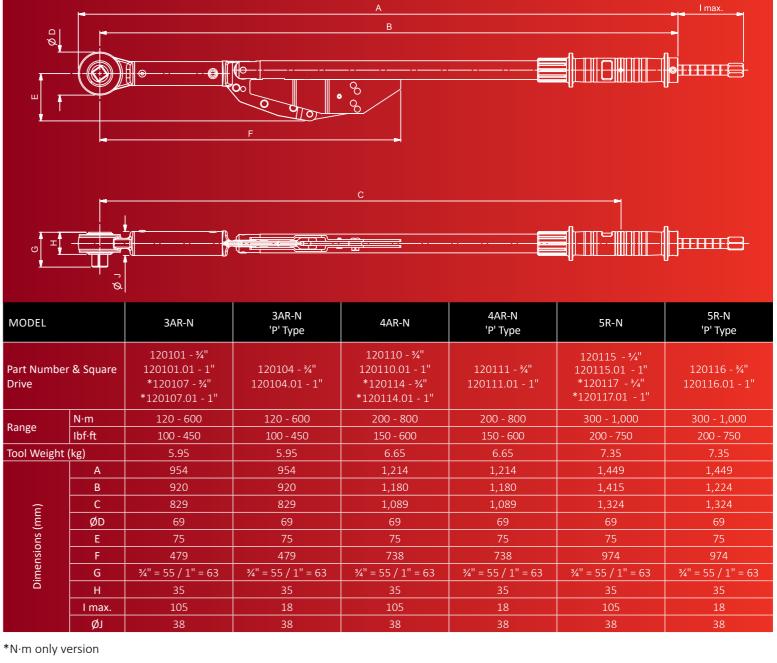

TECHNICAL SPECIFICATION - INDUSTRIAL PUSH-THROUGH

<sup>\*</sup>N·m only version