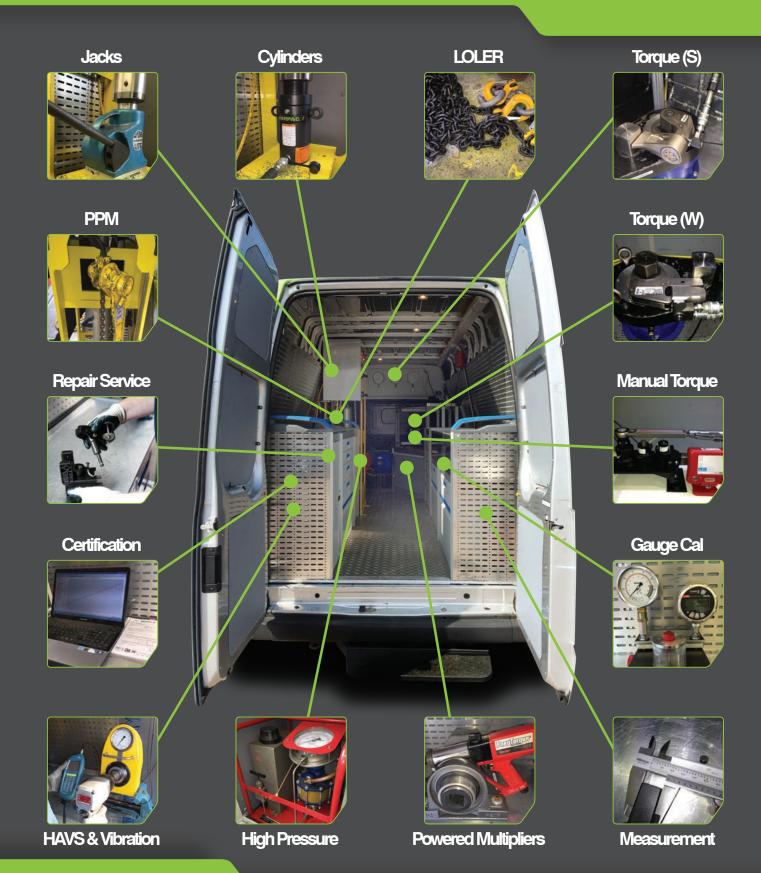

#### **ON-SITE Testing:**

- **■**Hydraulic Jacks
- Hydraulic Cylinders
- **■**Hydraulic Pumps
- **■**Torque Wrenches
- **■**Bolting Tools
- Hand Tools
- **■**Lifting Equipment
- Handling Equipment

## **ON-SITE Services:**

- **■LOLER Examinations**
- **■PUWER Inspections**
- Statutory Examinations
- **■**Preventative Maintenance
- Hand Arm Vibration Testing
- Proof Load Testing
- Height Safety Systems
- Tool Calibration

#### ON-SITE Specialist:

- Pressure Gauges
- **■Verniers and Micrometres**
- Tensile and Compression Load Cells
- Test Machine Calibration
- Aviation Ground Support Equipment
- Product Safety Roadshows
- Asset Management
- ■Technical Support