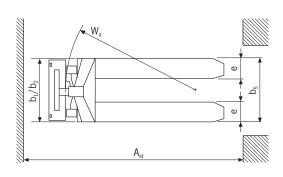

### Technical data HU ES 10 B

| Model                                     | HU ES 10 B |
|-------------------------------------------|------------|
| ArtNo.                                    | N26900020  |
| Capacity Q, kg                            | 1000       |
| Load center c, mm                         | 600        |
| Weight, kg                                | 152        |
| Tyre type <sup>1</sup>                    | PUR/PUR    |
| Steering rollers, mm                      | 180 x 50   |
| Load rollers, mm                          | 75 x 50    |
| Number of wheels/load rollers             | 2/2        |
| Stroke h3, mm                             | 715        |
| Height of control handle max. h14, mm     | 1254       |
| Fork height lowered h13, mm               | 85         |
| Overall length I1, mm                     | 1715       |
| Overall width b1/b2, mm                   | 575        |
| Fork height s, mm                         | 45         |
| Fork width e, mm                          | 160        |
| Fork length I, mm                         | 1170       |
| Outside dimension of forks b5, mm         | 540        |
| Ground clearance, wheelbase centre m2, mm | 18         |
| Aisle width pallet Ast, mm                | 1986       |
| Turning circle radius Wa, mm              | 1564       |
| Battery charger, V/A                      | 220/6      |
| Battery voltage, capacity K5, V/Ah        | 12/52      |