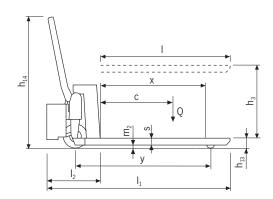

### Technical data HU ES 10 B

| Model                                     | HU ES 10 B |
|-------------------------------------------|------------|
| ArtNo.                                    | N26900020  |
| Capacity Q, kg                            | 1000       |
| Load center c, mm                         | 600        |
| Weight, kg                                | 152        |
| Tyre type <sup>1</sup>                    | PUR/PUR    |
| Steering rollers, mm                      | 180 x 50   |
| Load rollers, mm                          | 75 x 50    |
| Number of wheels/load rollers             | 2/2        |
| Stroke h3, mm                             | 715        |
| Height of control handle max. h14, mm     | 1254       |
| Fork height lowered h13, mm               | 85         |
| Overall length I1, mm                     | 1715       |
| Overall width b1/b2, mm                   | 575        |
| Fork height s, mm                         | 45         |
| Fork width e, mm                          | 160        |
| Fork length I, mm                         | 1170       |
| Outside dimension of forks b5, mm         | 540        |
| Ground clearance, wheelbase centre m2, mm | 18         |
| Aisle width pallet Ast, mm                | 1986       |
| Turning circle radius Wa, mm              | 1564       |
| Battery charger, V/A                      | 220/6      |
| Battery voltage, capacity K5, V/Ah        | 12/52      |