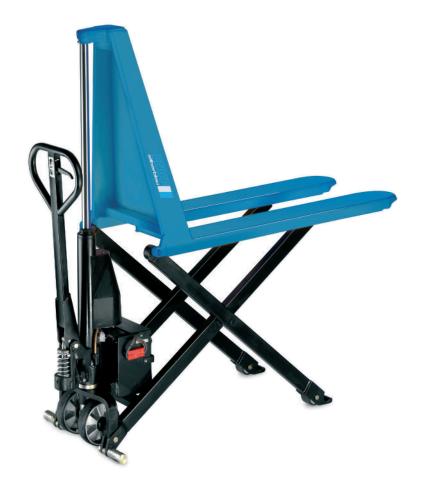

# HU ES 10 B Scissor pallet truck with electric-hydraulic lift

## Capacity 1000 kg,

fork height max. 800 mm

The HU ES 10 B increases the usefulness of the HU HS 10 B by saving operating time for demanding applications with frequent lifting and lowering operations.

#### **Features**

- Ergonomic control button for the hydraulic unit fitted in the handle.
- In case of a battery failure the manual use of lifting and lowering is still guaranteed.
- Quick electric-hydraulic lifting of the load, pressure relief valve protects against overloading.
- Low noise and smooth running due to polyurethane steering and load rollers as standard.
- Additional tilting protection for the load rollers.