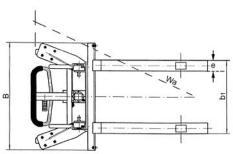

## Technical data HV 0516

| Model                                              | HV 0516  |
|----------------------------------------------------|----------|
| ArtNo.                                             | 40005551 |
| Capacity, kg                                       | 500      |
| Load center c, mm                                  | 600      |
| Wheelbase y, mm                                    | 1630     |
| Weight, kg                                         | 160      |
| Tyre type <sup>1</sup>                             | PA/PUR   |
| Steering rollers, mm                               | 145 x 40 |
| Load rollers, mm                                   | 80 x 35  |
| Number of wheels/load rollers                      | 2/2      |
| Height, mast retracted h1, mm                      | 2000     |
| Freelift h2, mm                                    | 1520     |
| Stroke h3, mm                                      | 1520     |
| Height, mast extended h4, mm                       | 2000     |
| Lifting height max. h3+h13, mm                     | 1600     |
| Fork height lowered h13, mm                        | 90       |
| Overall length L1, mm                              | 1750     |
| Length incl. apron L2, mm                          | 480      |
| Overall width B, mm                                | 830      |
| Fork height s, mm                                  | 50       |
| Fork width e, mm                                   | 120      |
| Fork length I, mm                                  | 1150     |
| Outside dimension of forks adjustable up to b1, mm | 270/810  |
| Ground clearance m1, mm                            | 25       |
| Turning circle radius Wa, mm                       | 1500     |
| Lift per one crank rotation with/without load, mm  | 20/45    |