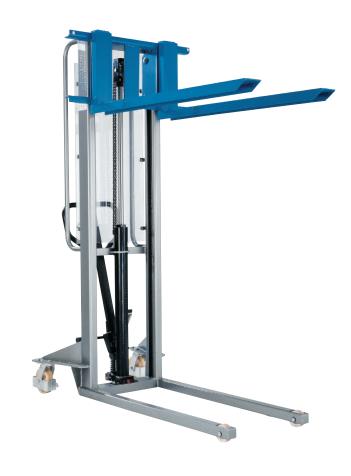

## HV 0516 Manual drive stacker with manual-hydraulic lift

## **Features**

- Ergonomic safety control handle for one-hand operation of lifting, driving and lowering.
- Handlebars for easy operation.
- Lowering speed can be finely metered for sensitive lowering of the load.
- Single-acting hand pump with increased lift per handle stroke.
- Robust mast construction with hard chromium plated piston.
- Steering roller with brake for safe parking of the hand stacker.