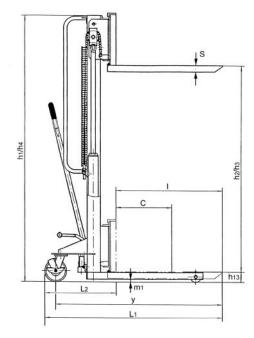

## Technical data HV 0516

| Model                                              | HV 0516  |
|----------------------------------------------------|----------|
| ArtNo.                                             | 40005551 |
| Capacity, kg                                       | 500      |
| Load center c, mm                                  | 600      |
| Wheelbase y, mm                                    | 1630     |
| Weight, kg                                         | 160      |
| Tyre type <sup>1</sup>                             | PA/PUR   |
| Steering rollers, mm                               | 145 x 40 |
| Load rollers, mm                                   | 80 x 35  |
| Number of wheels/load rollers                      | 2/2      |
| Height, mast retracted h1, mm                      | 2000     |
| Freelift h2, mm                                    | 1520     |
| Stroke h3, mm                                      | 1520     |
| Height, mast extended h4, mm                       | 2000     |
| Lifting height max. h3+h13, mm                     | 1600     |
| Fork height lowered h13, mm                        | 90       |
| Overall length L1, mm                              | 1750     |
| Length incl. apron L2, mm                          | 480      |
| Overall width B, mm                                | 830      |
| Fork height s, mm                                  | 50       |
| Fork width e, mm                                   | 120      |
| Fork length I, mm                                  | 1150     |
| Outside dimension of forks adjustable up to b1, mm | 270/810  |
| Ground clearance m1, mm                            | 25       |
| Turning circle radius Wa, mm                       | 1500     |
| Lift per one crank rotation with/without load, mm  | 20/45    |